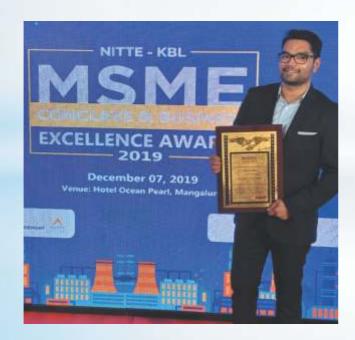

## **AWARDS**

Times Business award for 'Excellence in Luxury Window Solutions', March 2021

'Emerging Young
Entrepreneur' awarded to
Mr. Wahaj Yusuf (Managing Director)
for the rapid growth of 'InGlaze' brand
by MSME Conclave Karnataka,
December 2019