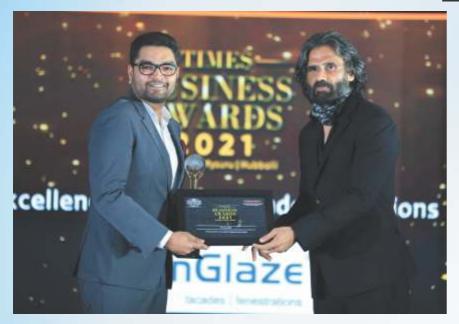

## **AWARDS**

Times Business award for 'Excellence in Luxury Window Solutions', March 2021

'Emerging Young
Entrepreneur' awarded to
Mr. Wahaj Yusuf (Managing Director)
for the rapid growth of 'InGlaze' brand
by MSME Conclave Karnataka,
December 2019