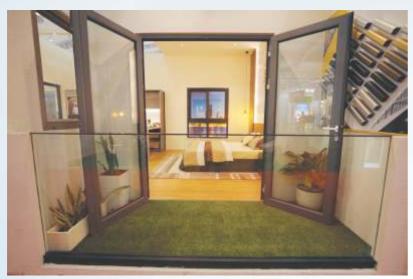

### **Premium Aluminium Systems**

An entire range of Aluminium System Windows - Sliding, Openable, Tilt & Turn and Sliding Folding with depth of the profiles running from 22mm to 75mm to suit different conditions of opening sizes, wind load, smooth operation and of course, affordability. Each system window with its unique properties shuts out disturbances like water, bugs, noise, dust thereby aesthetically ensuring a good view to the outside, good functionality and safety; filling your home with complete comfort

### **Luxury Aluminium Systems**

Inglaze also manufactures super-premium imported aluminium architectural systems from Europe. These window and door systems cater to some of the leading projects designed by leading Architects all around the world.